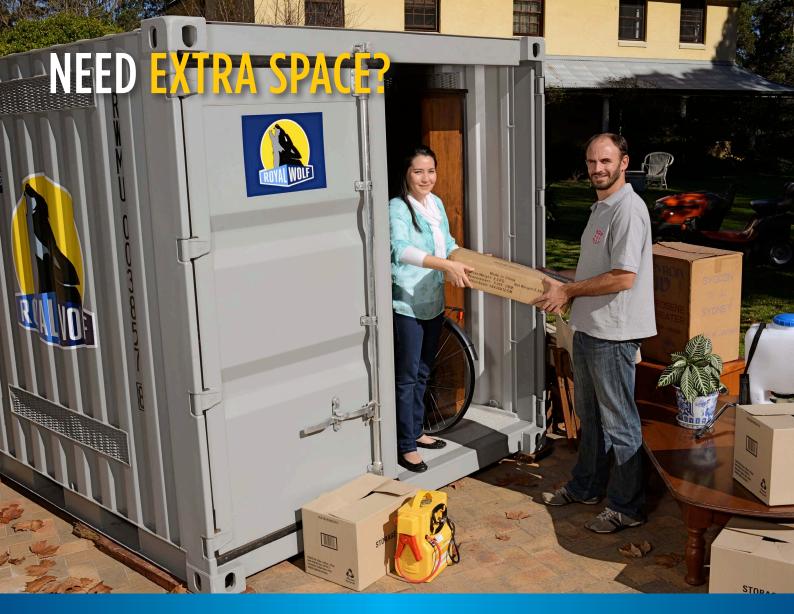

### IDEAL STORAGE SOLUTION FOR A CONFINED SPACE WITH A PORTABLE MINI CUBE OR 10FT HIGH CUBE CONTAINER

Create more space at home or at work with a 8ft (2.4m) or 10ft (3m) shipping container from Royal Wolf.

Store excess household furniture, garden tools, motorised equipment, business papers, sports equipment and more to free your home and work space from clutter. Strong, practical and secure, a Royal Wolf container is ideal for renovating projects, office overflow or extra storage space.

Royal Wolf's small container range for storage, are less than half the size of a standard shipping container enabling them to fit in tight spaces with a small footprint.

Call us today for a fast and easy quote on hiring or purchasing a new or pre-used Royal Wolf container perfect for your storage needs at home, at work, on site or on the farm.

### SMALL, INEXPENSIVE, SECURE AND PORTABLE!

Wind, water and vermin proof, Royal Wolf 8ft and 10ft shipping containers will safely and securely store all your excess personal and business items. Constructed from heavy grade corrosion resistant steel, they are easy to install, fully lockable, entirely portable and versatile for many applications.