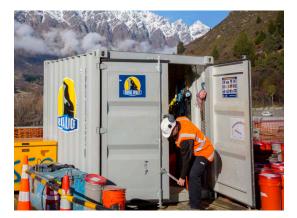

### SMALL, INEXPENSIVE, SECURE AND PORTABLE!

Wind, water and vermin proof, Royal Wolf 8ft and 10ft shipping containers will safely and securely store all your excess personal and business items. Constructed from heavy grade corrosion resistant steel, they are easy to install, fully lockable, entirely portable and versatile for many applications.

With a wide range of customisation options available including lighting, ventilation, shelving and more, Royal Wolf containers are also the contemporary way to add extra leisure space to enhance your lifestyle at home.

#### **CUSTOMISATION OPTIONS**

Royal Wolf containers can be customised with a wide range of options including:

- Side and roller doors
- Windows, shutters and skylights
- Storage racks, work benches and adjustable shelving
- Air-conditioning, whirly birds and ventilators
- Electrical fit-outs
- Access ramps
- External security bars and security locking
- Customised painting