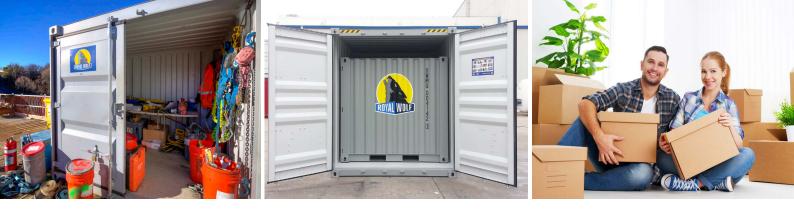

Store excess household furniture, garden tools, motorised equipment, business papers, sports equipment and more to free your home and work space from clutter. Strong, practical and secure, a Royal Wolf container is ideal for renovating projects, office overflow or extra storage space.

### SMALL, INEXPENSIVE, SECURE AND PORTABLE!

Wind, water and vermin proof, Royal Wolf 8ft and 10ft shipping containers will safely and securely store all your excess personal and business items. Constructed from heavy grade corrosion resistant steel, they are easy to install, fully lockable, entirely portable and versatile for many applications.

With a wide range of customisation options available including lighting, ventilation, shelving and more, Royal Wolf containers are also the contemporary way to add extra leisure space to enhance your lifestyle at home.